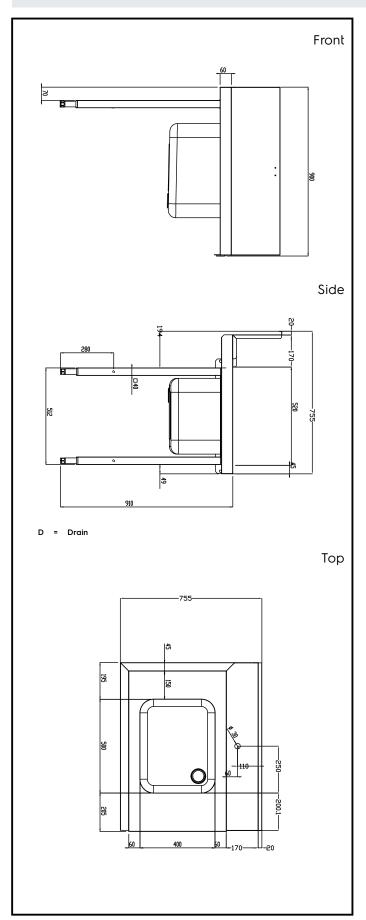

# **Key Information:**

External dimensions, Width:

865403 (BHRPTB09L) 900 mm External dimensions, Depth: 755 mm External dimensions, Height: 1170 mm Net weight: 19 kg

Splashback Dimensions, Height: 260 mm

Basin dimensions:

Handling System for Rack Type Pre-wash Table with Sink Left to Right, 900mm